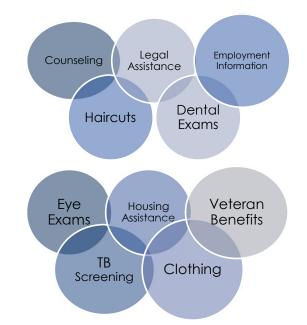

> PO Box 80227 Saukville WI 53080

Various Providers set up to offer many services to our Veterans

# Come and join us for a magnificent event

If you are a Provider that would like to participate, please contact Gina Bartoszewicz @ gina.bartoszewicz@va.gov

| <b>SAMPLE of STAND DOWN AGEND</b><br>#Providers may not always be available at each event<br>Times may vary |                        |
|-------------------------------------------------------------------------------------------------------------|------------------------|
| What's Happening:                                                                                           | When:                  |
| Amnesty Turn-in                                                                                             | 7:00 a.m. – 1:30 p.m.  |
| Registration                                                                                                | 7:00 a.m. – 1:30 p.m.  |
| New Clothing                                                                                                | 10:30 a.m. – 1:30 p.m. |
| Hospitality                                                                                                 | 8:00 a.m. – 1:30 p.m.  |
| Care Kits/Underwear                                                                                         | 8:00 a.m. – 1:30 p.m.  |
| Barbers                                                                                                     | Hours will be posted   |
| General Assembly                                                                                            | 10:00 a.m.             |
| Services for YOU:                                                                                           |                        |
| Health – Flu Shots                                                                                          | 7:30 a.m. – 1:30 p.m.  |
| Vision                                                                                                      | 8:00a.m. – 1:30 p.m.   |
| Dental                                                                                                      | 8:30 a.m. – 1:30 p.m.  |
| Veteran and Social Services                                                                                 | 8:00 a.m. – 1:30 p.m.  |
| Municipal Court                                                                                             | Hours will be posted   |
| Job Service                                                                                                 | 8:00 a.m. – 1:30 p.m.  |
| Social Security                                                                                             | 8:00 a.m. – 1:30 p.m.  |
| Legal Assistance                                                                                            | Hours will be posted   |
| Getting Ready to Go:                                                                                        |                        |
| Retrieve Amnesty Items                                                                                      | 12:00 p.m. – 1:30 p.m. |
| Van Transportation                                                                                          | Beginning at 1:00 p.m. |
| When Do We Eat?                                                                                             |                        |
| Breakfast                                                                                                   | 7:00 a.m. – 9:30 a.m.  |
| Bag Lunch Distribution*                                                                                     | 11:00 a.m. – 1:30 p.m. |
| Lunch                                                                                                       | 11:30 a.m.             |